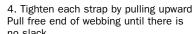

4. Tighten each strap by pulling upward. no slack.

Important: Webbing must be inserted