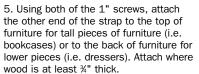

#### To Install Furniture to Wall

stud

Steps 1-3

1"screws

furniture

Steps 4-5

2" screw

pull strap up