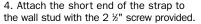

#### To Install Furniture to Wall

stud

Steps 1-3

1"screws

furniture

Steps 4-5

2" screw

pull strap up