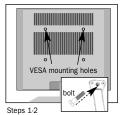

furniture

furniture

Steps 3-4

up to

stud

1. Locate upper VESA mounting holes on back of flat screen TV. You will be attaching the straps to them.

2. Determine correct bolt size. Place bolts and washers (if necessary) through the center hole on the metal cleat (long strap end) and tighten to VESA mounting hole. Washers must be used for the two smaller bolt sizes.

1. Locate upper VESA mounting holes on back of flat screen TV. You will be attaching the straps to them.

2. Determine correct bolt size. Place bolts and washers (if necessary) through the center hole on the metal cleat (long strap end) and tighten to VESA mounting hole. Washers must be used for the two smaller bolt sizes.