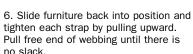

4. Tighten each strap by pulling upward. no slack.

Important: Webbing must be inserted