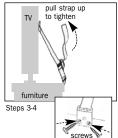

1. Locate upper VESA mounting holes on back of flat screen TV. You will be attaching the straps to them.

2. Determine correct bolt size. Place bolts and washers (if necessary) through the center hole on the metal cleat (long strap end) and tighten to VESA mounting hole. Washers must be used for the two smaller bolt sizes.

Important: Webbing must be inserted through underside of buckle for strap to operative effectively.

minimize accidents and is not a substitute for adult supervision.