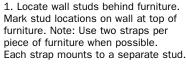

#### To Install Furniture to Wall

stud

Steps 1-3

1"screws

furniture

Steps 4-5

2" screw

pull strap up