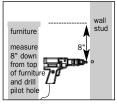

#### To Install Furniture to Wall

stud

Steps 1-3

1"screws

furniture

Steps 4-5

2" screw

pull strap up

to tighten

Important: Webbing must be inserted through underside of buckle for strap to operative effectively.

Note: This product is designed to help minimize accidents and is not a substitute for adult supervision.