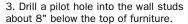

3. Using a stud finder, locate wall studs behind the TV and mark them approximately 6" below the height of the position of the cleat attached to the TV. Mount each strap (buckle end - center hole) to a separate stud using the 2 1/2" screw provided. It is necessary to predrill a pilot hole.