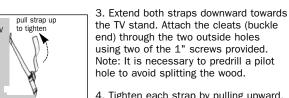

3. Using a stud finder, locate wall studs behind the TV and mark them approximately 6" below the height of the position of the cleat attached to the TV. Mount each strap (buckle end - center hole) to a separate stud using the 2 1/2" screw provided. It is necessary to predrill a pilot hole.