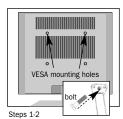

furniture

furniture

Steps 3-4

up to

stud

1. Locate upper VESA mounting holes on back of flat screen TV. You will be attaching the straps to them.

2. Determine correct bolt size. Place bolts and washers (if necessary) through the center hole on the metal cleat (long strap end) and tighten to VESA mounting hole. Washers must be used for the two smaller bolt sizes.

1. Locate upper VESA mounting holes on back of flat screen TV. You will be attaching the straps to them.

2. Determine correct bolt size. Place bolts and washers (if necessary) through the center hole on the metal cleat (long strap end) and tighten to VESA mounting hole. Washers must be used for the two smaller bolt sizes.