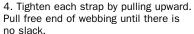

4. Tighten each strap by pulling upward. no slack.

Important: Webbing must be inserted

Important: Webbing must be inserted through underside of buckle for strap to operative effectively.

minimize accidents and is not a substitute for adult supervision.